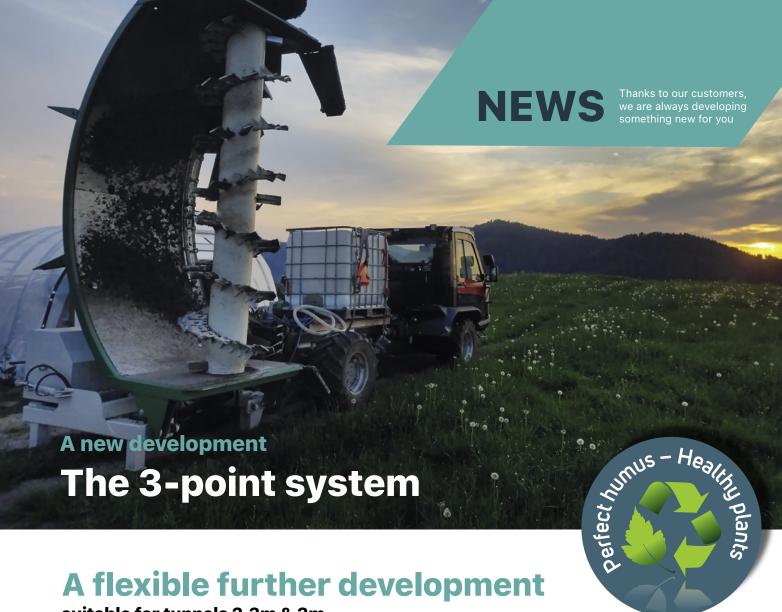

## **Produce high-quality soil nutrition in the shortest possible time**

We have the right machine for everyone from 300 m<sup>3</sup> to 800 m<sup>3</sup> per hour with optimal accessories

**Compost turner** 

**Irrigation modules Screening units** GUJER INNOTEC AG gujerinnotec.com

suitable for tunnels 2.3m & 3m

#### Your advantage

A great advantage of this machine is its compact length (< 2m). The total weight is reduced to less than 2.5 t. (TG 301). The 3-point beam fits both tunnel models TG 231 & 301.

#### **Prerequisite for the tractor**

3-point TG 231 is suitable for tractors from 75 hp. 3-point TG 301 is suitable for tractors from 125 hp.