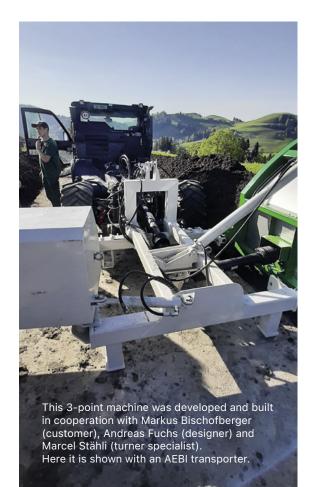

#### Your advantage

A great advantage of this machine is its compact length (< 2m). The total weight is reduced to less than 2.5 t. (TG 301). The 3-point beam fits both tunnel models TG 231 & 301.

#### **Prerequisite for the tractor**

3-point TG 231 is suitable for tractors from 75 hp. 3-point TG 301 is suitable for tractors from 125 hp.